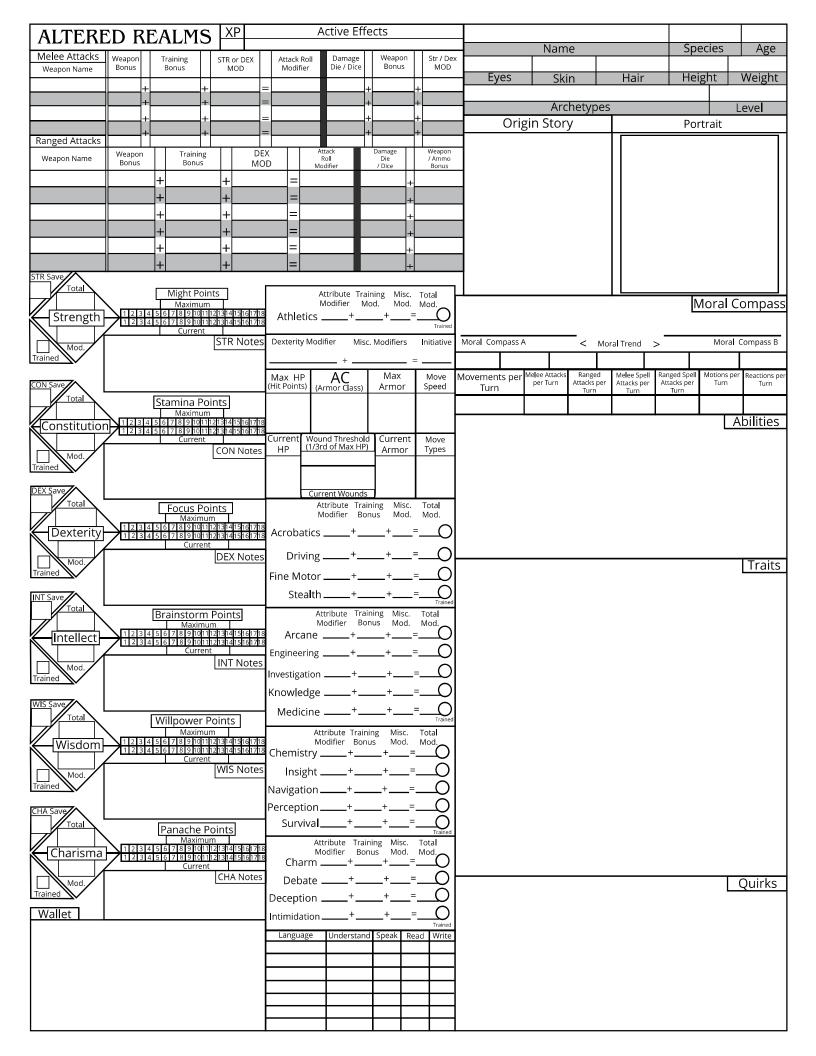

| Spells, Manuevers and Programs            |                       |                        |             |          |                      |
|-------------------------------------------|-----------------------|------------------------|-------------|----------|----------------------|
| •<br>Spell Attack Modifier                | Save DCs              |                        |             | aining   | ame Sustain Cost     |
| Spell Attack Modifier                     | Maneuver 7            |                        | Justo       | aning    | Sustain Cost         |
| + = Casting Training Total Modifier Bonus | Spell 7 + + =         |                        |             |          | -   +                |
|                                           | Program 7 + + = Total |