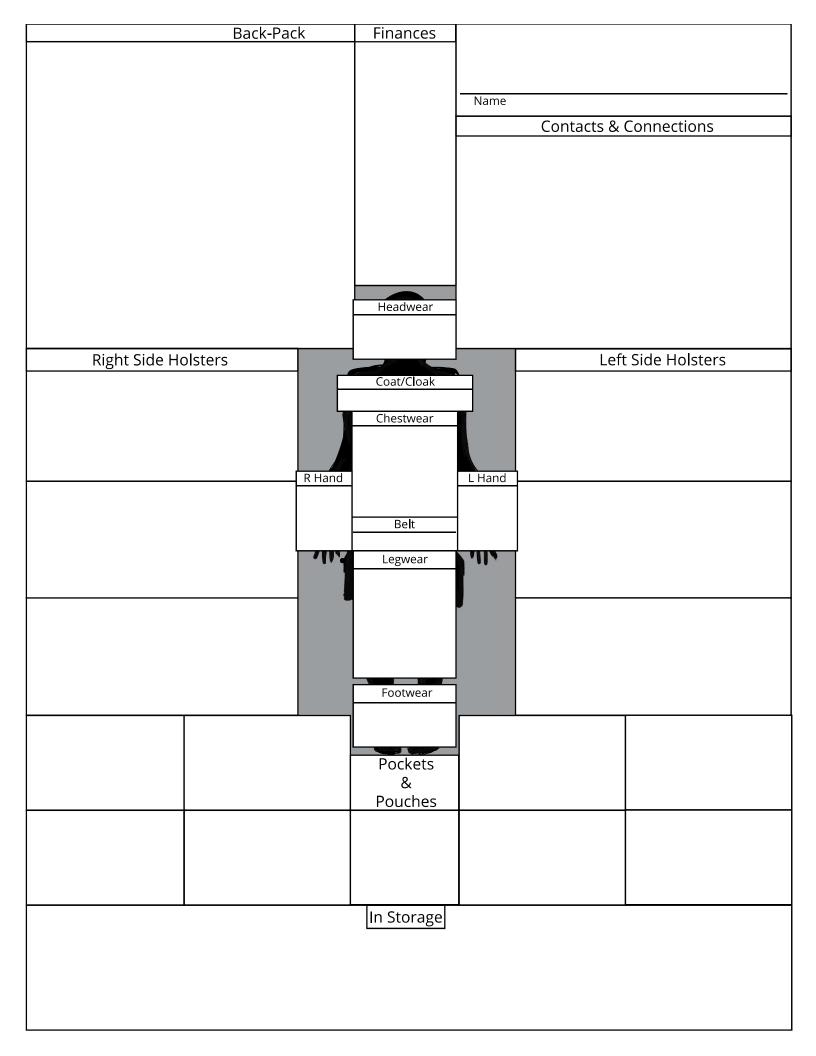

| Spells, Manuevers and Programs            |                       |                        |             |          |                      |
|-------------------------------------------|-----------------------|------------------------|-------------|----------|----------------------|
| •<br>Spell Attack Modifier                | Save DCs              |                        |             | aining   | ame Sustain Cost     |
| Spell Attack Modifier                     | Maneuver 7            |                        | Justo       | aning    | Sustain Cost         |
| + = Casting Training Total Modifier Bonus | Spell 7 + + =         |                        |             |          | -   +                |
|                                           | Program 7 + + = Total |